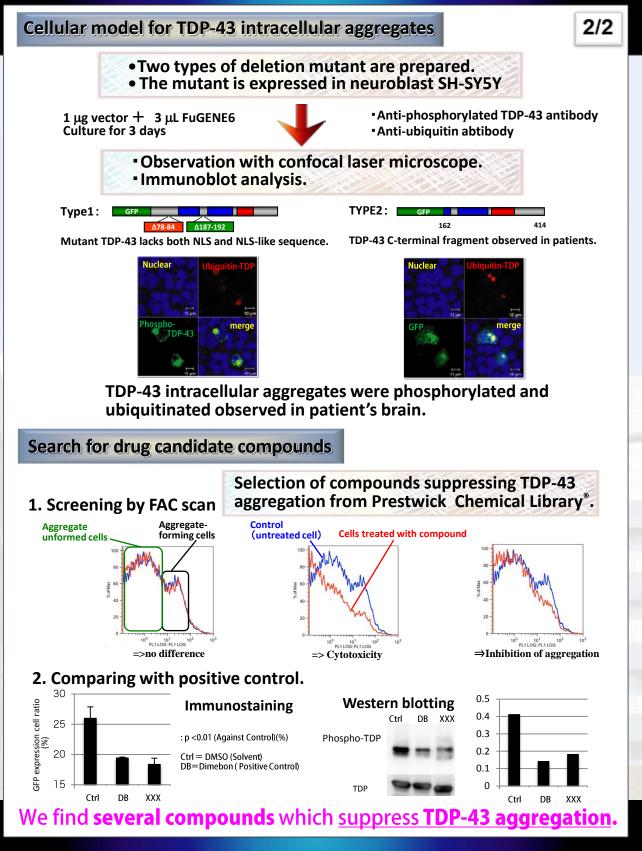

# Screening methods for drug candidates using TDP-43 cellular models of neurodegenerative disease

## Several compounds as drug candidate for neurodegenerative disease.