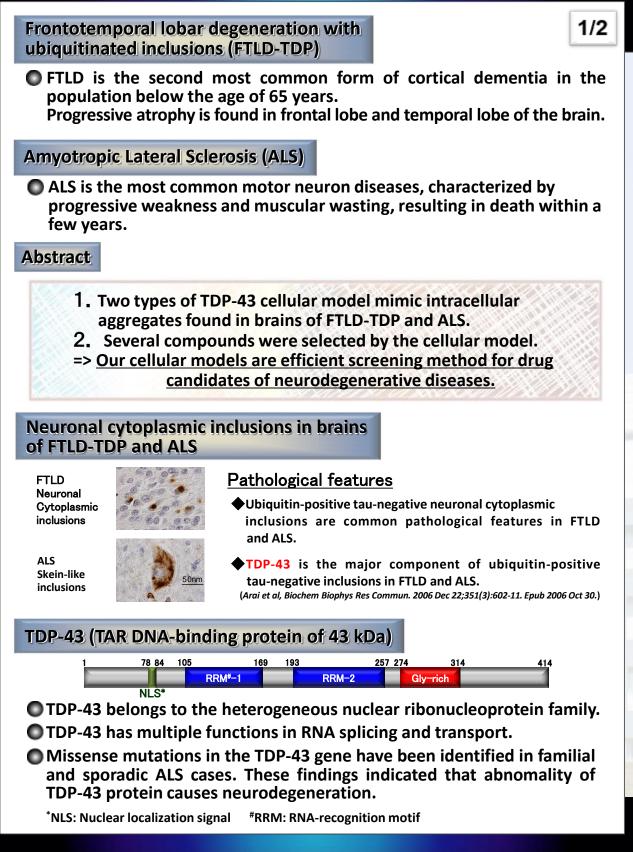

# Screening methods for drug candidates using TDP-43 cellular models of neurodegenerative disease

## Several compounds as drug candidate for neurodegenerative disease.